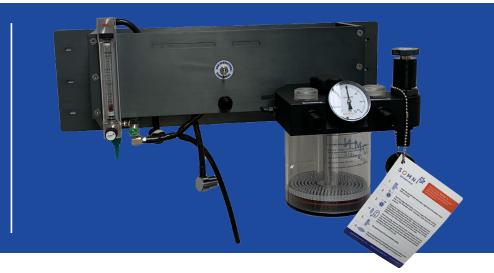

SOMNI REBREATHING **ANESTHESIA SYSTEM WALL MOUNT STYLE** 

## **QUALITY:**

- Low Profile mount to save space in OR.
- Multi piece design makes for easy mounting.
- High quality, durable, limited maintenance design.
- Silicone tubing and gaskets throughout.
- Designed to switch from a rebreathing circuit to a non-rebreathing circuit with a simple toggle switch.

## **SAFETY:**

- Pressure Manometer center mount for immediate visibility.
- Popoff valve releases excess pressure at 20cm H2O while maintaining passive volume in the rebreathing bag.
- The oxygen toggle switch works as a built-in safety system, that keeps the pressure at 20PSI. This is designed with patient and user safety in mind.

## **CONVENIENT:**

- Save space by wall mounting!
- 90 degree gas fittings on back for easy O2 connections.
- Anodized frame for easy cleaning.

**1**-877-637-3625

info@somniscientific.com

www.somniscientific.com