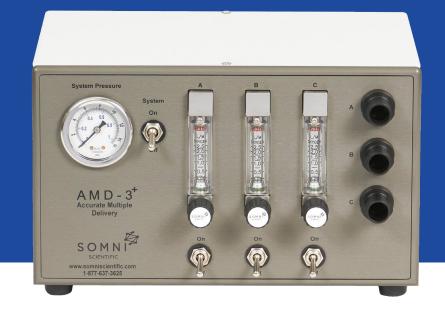

## Somni Scientific's AMD 3+ (Accurate Multiple Delivery)

The ultimate in Inhalant Anesthesia gas delivery. This pressurized anesthesia system can deliver accurate adjustable flowrates to 3 stations simultaneously.

Each station is equipped with a flowmeter and toggle switch that allows the user to leave flows preset or adjust to their needs.

Unlike any other system on the market this allows users the greatest flexibility for their procedures. Any combination of Nose Cones, Induction Chambers, Stereotaxic or Imaging device can be used with the AMD-3+.

## **FEATURES:**

- 3 Flowmeter Controlled Stations with Toggle Switches
- Color Coded Tubing to each station
- Common Gas outlets for each station
- Small footprint
- Adjustable Flowrates
- Stacking design saves valuable workbench space