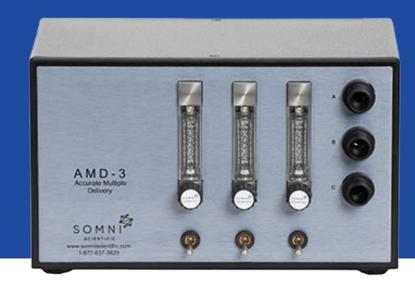

## Somni Scientific's AMD (Accurate Multiple Delivery)

The Somni AMD-3 accurate multiple delivery is a flowmeter controlled diverter system that is adaptable to any standard Inhalant Anesthesia System. It can be added to Somni's TT-2 or any other non-pressurized system.

The AMD-3 gives the user the ability to deliver accurate flowrates to 3 stations simultaneously. No more guessing if the flow is being delivered equally to multiple devices at once. With its included pressure relief valve the user does not have to worry about pressure building up in the vaporizer. 3 fresh gas common outlets supplied with color coded tubing makes this system very user friendly.

## FEATURES:

- 3 Flowmeter Controlled Stations with Toggle Switches
- Color Coded Tubing to each station
- Common Gas outlets for each station
- Small footprint
- Adjustable Flowrates
- Stacking design saves valuable workbench space