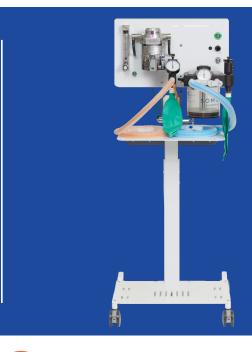

SOMNI REBREATHING ANESTHESIA SYSTEM

## **QUALITY:**

- H-frame provides exceptional support and stability.
- 3" wheels for ease of transport.
- High quality, durable, limited maintenance design.
- Silicone tubing and gaskets throughout.
- Designed to switch from a rebreathing circuit to a non-rebreathing circuit with a simple toggle switch.

## **SAFETY:**

- Pressure Manometer center mount for immediate visibility.
- Popoff valve releases excess pressure at 20cm H2O while maintaining passive volume in the rebreathing bag.
- The oxygen toggle switch works as a built-in safety system, that keeps the pressure at 20PSI. This is designed with patient and user safety in mind.

## **CONVENIENT:**

- Lightweight, small footprint, easy assembly.
- Easily Configured shelves for additional workspace or accessories.
- Powder coated and anodized frame for easy cleaning.

6

1-877-637-3625