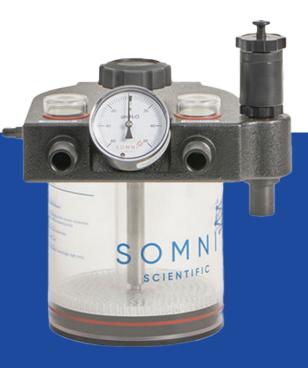

# SOMNI REBREATHING HEAD

### **SAFETY:**

- Pressure Manometer center mount for immediate visibility.
- Pop off valve releases excess pressure at 20cm H20.
- Large head designed allowing to maintain a safe internal pressure.

#### **QUALITY:**

- Made with top-of-the-line, durable PCV, with protected powered coating to withstand use.
- High-grade silicone O-rings for a leak proof system.

## **CONVENIENT:**

- Fitted absorbent canister with our screw top design for ease of use.
- Flutter domes and rebreathing bag in proper view and designed for ease of breath application for user.
- Large fitted absorbent canister fits 3lb bag of Sodalime.