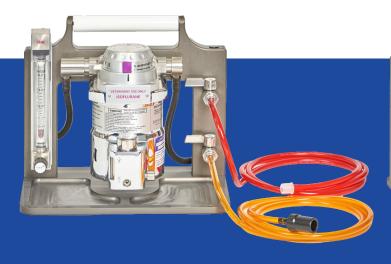

# TT2 ANESTHESIA SYSTEM

TABLE TOP 2\* ANESTHESIA SYSTEM WITH BUILT IN FRESH GAS DUAL DELIVERY VALVE

#### **FEATURES:**

- Compact 12 inch footprint.
- Compatible with all vaporizer mounts.
- Designed for ease of use, setup, and portability.
- Flowmeter with mechanical stop flow control knob, 0-4 LPM.
- Customizable with the ability to add additional accessories.

#### QUALITY:

- Machined from anodized aluminum for durability and chemical resistance.
- Ability to utilize one or both fresh gas delivery outlets without disconnecting supply lines.
- 5 year warranty.

## **INCLUDES:**

- Vaporizer inlet and outlet endcaps.
- Color coded fresh gas delivery lines with common outlet and 15 mm adaptor ends (2).

\*Vaporizer and other accessories not included.

6

1-877-637-3625