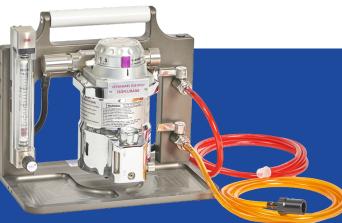

# TT2 ANESTHESIA SYSTEM

TABLE TOP 2\* ANESTHESIA SYSTEM WITH BUILT IN FRESH GAS DUAL DELIVERY VALVE

#### **FEATURES:**

- Compact 12 inch footprint.
- Compatible with all vaporizer mounts.
- Designed for ease of use, setup, and portability.
- Flowmeter with mechanical stop flow control knob, 0-4 LPM.
- Customizable with the ability to add additional accessories.

#### QUALITY:

- Machined from anodized aluminum for durability and chemical resistance.
- Ability to utilize one or both fresh gas delivery outlets without disconnecting supply lines.
- 5 year warranty.

## **INCLUDES:**

- Vaporizer inlet and outlet endcaps.
- Color coded fresh gas delivery lines with common outlet and 15 mm adaptor ends (2).

\*Vaporizer and other accessories not included.

6

1-877-637-3625