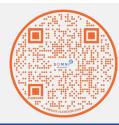

# TT2 ANESTHESIA SYSTEM

TABLE TOP 2\* ANESTHESIA SYSTEM WITH BUILT IN FRESH GAS DUAL DELIVERY VALVE

### **FEATURES:**

- Compact 12 inch footprint.
- Compatible with all vaporizer mounts.
- Designed for ease of use, setup, and portability.
- Flowmeter with mechanical stop flow control knob, 0-4 LPM.
- Customizable with the ability to add additional accessories.

### QUALITY:

- Machined from anodized aluminum for durability and chemical resistance.
- Ability to utilize one or both fresh gas delivery outlets without disconnecting supply lines.
- 5 year warranty.

#### \_\_\_\_\_

- Vaporizer inlet and outlet endcaps.
- Color coded fresh gas delivery lines with common outlet and 15 mm adaptor ends (2).

\*Vaporizer and other accessories not included.

1-877-637-3625 🛛 🗹 i