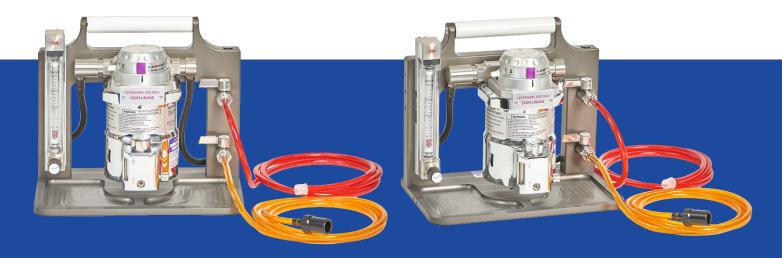

# TT2 ANESTHESIA SYSTEM

TABLE TOP 2\* ANESTHESIA SYSTEM WITH BUILT IN FRESH GAS DUAL DELIVERY VALVE

### **FEATURES:**

- Compact 12 inch footprint.
- Compatible with all vaporizer mounts.
- Designed for ease of use, setup, and portability.
- Flowmeter with mechanical stop flow control knob, 0-4 LPM.
- Customizable with the ability to add additional accessories.

### QUALITY:

- Machined from anodized aluminum for durability and chemical resistance.
- Ability to utilize one or both fresh gas delivery outlets without disconnecting supply lines.
- 5 year warranty.

#### \_\_\_\_\_

- Vaporizer inlet and outlet endcaps.
- Color coded fresh gas delivery lines with common outlet and 15 mm adaptor ends (2).

\*Vaporizer and other accessories not included.

1-877-637-3625 🛛 🗹 i