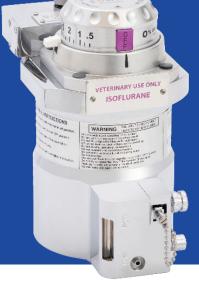

#### SOMNI C3 125 ML VAPORIZER KEY-FILL

The SOMNI C3 is a precision medical vaporizer designed for Veterinary Use Only. This vaporizer was designed to mix the vapors of specified liquid anesthetic gas agents with anesthetic delivery gases.

#### **QUALITY:**

- External and internal parts are machined from BRASS and SPECIFIC ALLOYS, which are proven NOT to react with anesthetic agents, which has been identified to be a corrosion problem with certain aluminium and plastic materials.
- STAINLESS STEEL cagemounts ensure durability over many years and procedures.

#### **WEIGHT:** 6.1kg / 13.5 lb

HEIGHT: 181.6 mm / 7.15 in

DEPTH: 134.6 mm / 5.35 in

WIDTH: 109.2 mm / 4.3 in

CAPACITY: 125 ml

WICKING CAPACITY: 50 ml

#### SAFETY:

- The liquid holding sump machined from one solid piece of BRASS assures many years of SAFE LEAK PROOF performance.
- The ONE PIECE FILLING SYSTEM simplifies the filling process and eases agent level monitoring during procedures.

### LIFE CRITICAL:

- Low flow calibration at 21 degrees centigrade using LASER REFRACTOMETRY ensures un-paralleled accuracy of anesthetic vapor delivery throughout the dial percentage range.
- Brass and specific alloy materials assure accurate HEAT TRANSFERENCE which is CRITICAL to control anesthetic agent VAPORIZATION.
- The internal ADVANCED WICKING system (currently utilized in human anesthetic vaporizers) assures linear vapor delivery during EXTENDED surgical procedures.