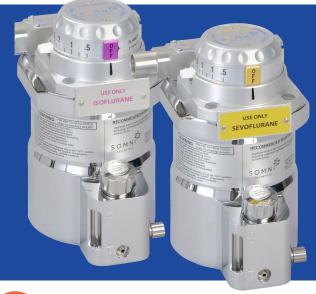

SOMNI C3
125 ML VAPORIZER

# SOMNI C3 125 ML VAPORIZER

The SOMNI C3 is a precision medical vaporizer designed for Veterinary Use Only. This vaporizer was designed to mix the vapors of specified liquid anesthetic gas agents with anesthetic delivery gases.

### **QUALITY:**

- External and internal parts are machined from BRASS and SPECIFIC ALLOYS, which are proven NOT to react with anesthetic agents, which has been identified to be a corrosion problem with certain aluminium and plastic materials.
- STAINLESS STEEL cagemounts ensure durability over many years and procedures.

## **▶ SPECIFICATIONS**

**WEIGHT:** 6.1kg / 13.5 lb

**HEIGHT:** 181.6 mm / 7.15 in

**DEPTH:** 134.6 mm / 5.35 in

**WIDTH:** 109.2 mm / 4.3 in

CAPACITY: 125 ml

**WICKING CAPACITY: 50 ml** 

### **SAFETY:**

- The liquid holding sump machined from one solid piece of BRASS assures many years of SAFE LEAK PROOF performance.
- The ONE PIECE FILLING SYSTEM simplifies the filling process and eases agent level monitoring during procedures.

### LIFE CRITICAL:

- Low flow calibration at 21 degrees centigrade using LASER REFRACTOMETRY ensures un-paralleled accuracy of anesthetic vapor delivery throughout the dial percentage range.
- Brass and specific alloy materials assure accurate HEAT TRANSFERENCE which is CRITICAL to control anesthetic agent VAPORIZATION.
- The internal ADVANCED WICKING system (currently utilized in human anesthetic vaporizers) assures linear vapor delivery during EXTENDED surgical procedures.