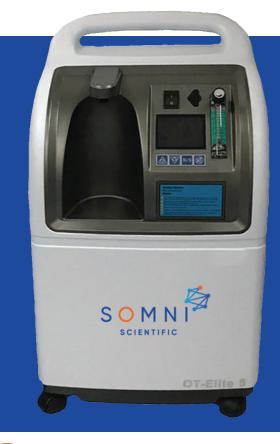

**O2 CONCENTRATOR** 

## **QUALITY:**

- Triple air filtration including carbon and bacterial filtration.
- Multi parameter display, including percentage of concentration.
- Easy filter access.
- Consistent supply of high concentration supplemental oxygen.

### SPECIFICATIONS

**WEIGHT:** 5 lpm: 35 lbs OR 10 lpm: 38 lbs

**Height:** 25 in / 635 mm

**Depth:** 12.5 in / 317.5 mm

Width: 15 in / 381 mm

FLOW METER CAPACITY: 0-5 lpm OR 0-10 lpm

**SOUND:** 42 - 50 dBa

**LINE PRESSURE:** 10 psi

#### **ECONOMICAL:**

- Has the ability to pay for itself in less than a year.
- Low total cost of ownership.
- Eliminates the requirement of delivered oxygen.

# **CONVENIENT:**

- Smooth quiet operation.
- Casters for portability.
- Programmable digital run timer.

#### SAFE:

Power failure, no flow, high and low pressure alarms.

**1**-877-637-3625

info@somniscientific.com

www.somniscientific.com