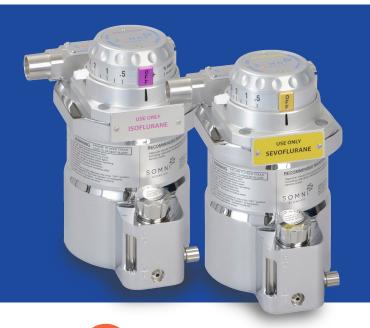

## LIFE CRITICAL:

- Low flow calibration at 21 degrees centigrade using LASER REFRACTOMETRY ensures un-paralleled accuracy of anesthetic vapor delivery throughout the dial percentage range.
- Brass and specific alloy materials assure accurate **HEAT TRANSFERENCE** which is **CRITICAL** to control anesthetic agent **VAPORIZATION.**
- The internal ADVANCED WICKING system (currently utilized in human anesthetic vaporizers) assures linear vapor delivery during EXTENDED surgical procedures.

## QUALITY:

- External and internal parts are machined from BRASS and SPECIFIC ALLOYS, which are proven NOT to react with anesthetic agents, which has been identified to be a corrosion problem with certain aluminum and plastic materials.
- STAINLESS STEEL cagemounts ensure durability over many years and procedures.

## SAFETY:

- The liquid holding sump, machined from one solid piece of **BRASS**, assures many years of **SAFE**, **LEAK PROOF** performance.
- The **ONE PIECE FILLING SYSTEM** simplifies the filling process and eases agent level monitoring during procedures.