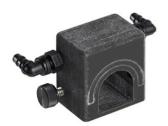

**SOMNI MOUSE AND RAT** STEREOTAXIC NOSECONES

The SOMNI Mouse and Rat Stereotaxic 3D Printed Nosecones provide state of the art anesthetic gas delivery and waste gas removal while performing stereotaxic procedures. The SOMNI Mouse and Rat Stereotaxic Nosecones each have been developed for use with the industry's most common models of stereotaxic frames. SOMNI's revolutionary 3D printed designs effectively eliminates harmful waste anesthetic gases from the end users breathing area.

## CONVENIENT

- Ability to connect to SOMNI EPS-3 or attenuated in-house active scavenging systems
- Adjustable bite bar for best orientation of the subject

Weight: oz./g

**Dimensions:** Rat Taxic: 6.35cm L x 3.0cm W x cm