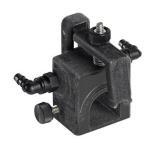

**SOMNI MOUSE AND RAT** STEREOTAXIC NOSECONES

The SOMNI Mouse and Rat Stereotaxic 3D Printed Nosecones provide state of the art anesthetic gas delivery and waste gas removal while performing stereotaxic procedures. The SOMNI Mouse and Rat Stereotaxic Nosecones each have been developed for use with the industry's most common models of stereotaxic frames. SOMNI's revolutionary 3D printed designs effectively eliminates harmful waste anesthetic gases from the end users breathing area.

## CONVENIENT

- Ability to connect to SOMNI EPS-3 or attenuated in-house active scavenging systems
- Adjustable bite bar for best orientation of the subject

Weight: oz./g

**Dimensions:** Rat Taxic: 6.35cm L x 3.0cm W x cm