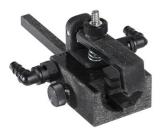

**SOMNI MOUSE AND RAT** STEREOTAXIC NOSECONES

The SOMNI Mouse and Rat Stereotaxic 3D Printed Nosecones provide state of the art anesthetic gas delivery and waste gas removal while performing stereotaxic procedures. The SOMNI Mouse and Rat Stereotaxic Nosecones each have been developed for use with the industry's most common models of stereotaxic frames. SOMNI's revolutionary 3D printed designs effectively eliminates harmful waste anesthetic gases from the end users breathing area.

## CONVENIENT

- Ability to connect to SOMNI EPS-3 or attenuated in-house active scavenging systems
- Adjustable bite bar for best orientation of the subject

Weight: oz./g

**Dimensions:** Rat Taxic: 6.35cm L x 3.0cm W x cm