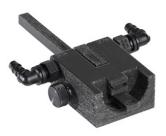

**SOMNI MOUSE AND RAT** STEREOTAXIC NOSECONES

The SOMNI Mouse and Rat Stereotaxic 3D Printed Nosecones provide state of the art anesthetic gas delivery and waste gas removal while performing stereotaxic procedures. The SOMNI Mouse and Rat Stereotaxic Nosecones each have been developed for use with the industry's most common models of stereotaxic frames. SOMNI's revolutionary 3D printed designs effectively eliminates harmful waste anesthetic gases from the end users breathing area.

## CONVENIENT

- Ability to connect to SOMNI EPS-3 or attenuated in-house active scavenging systems
- Adjustable bite bar for best orientation of the subject

Weight: oz./g

**Dimensions:** Rat Taxic: 6.35cm L x 3.0cm W x cm