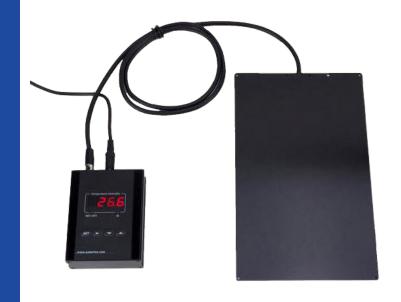

## Animal Temperature Heating Pad w/ PID Controller

The Animal Temperature Heating Pad w/ PID Controller is an ultra-slim, low noise heating plate. It allows researchers to maintain the animal's body temperature at a specific and precise temperature.

The power input of the controller is 12 VDC (AC-DC power adapter is included). This low voltage reduces electric noise generated from the heating current. Uniform temperature distribution is achieved over the entire surface, while keeping the plate thin and cost low.

## ► SPECIFICATIONS

**Input Voltage: 12 VDC** 

**Output Voltage: 12 VDC** 

Temperature Display Range: 0-50.0 C

Min Control Temp: 5 C above ambient

**Temp Accuracy:** +/- 0.1 C (in 25-50 C range)

Controller Dimensions: 3.1x 1.2x 4.2"

Weight: 2 lbs.

Heat Pad Dimensons: 9.8" x 5.9"

Heat Pad Thickness: 0.08"

Heat Pad Wattage: 36W at 12VDC

Warranty: 1 year

1-877-637-3625

info@somniscientific.com

www.somniscientific.com